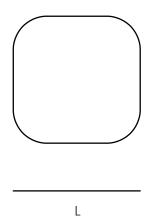

## Chunky

Chunky is piece of functional art that seamlessly marries craftsmanship with cutting-edge technology.

Crafted from monolithic travertine, Chunky stands as a sculptural masterpiece. The choice of travertine not only adds an air of timeless elegance but also imparts a rugged durability and offer a sensorial experience at the touch. The natural variations in the travertine's texture create a captivating visual landscape, making each stool a unique expression of the earth's beauty

Dimensions and stone customizable on demand.



## **DIMENSIONS**

L 13.5" (34 cm) H 18" (46 cm) WEIGHT 110 Kg (200 lbs)

## **MATERIALS**

Natural Stone



## **MATERIALS**









Travertine

White Carrara

Nero Marquina

Apuan Grey