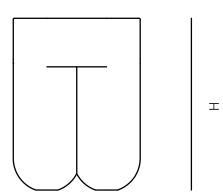

## Chunky

Chunky is piece of functional art that seamlessly marries craftsmanship with cutting-edge technology.

Crafted from monolithic travertine, Chunky stands as a sculptural masterpiece. The choice of travertine not only adds an air of timeless elegance but also imparts a rugged durability and offer a sensorial experience at the touch. The natural variations in the travertine's texture create a captivating visual landscape, making each stool a unique expression of the earth's beauty

Dimensions and stone customizable on demand.



## **DIMENSIONS**

L 13.5" (34 cm) H 18" (46 cm) WEIGHT 110 Kg (200 lbs)

## **MATERIALS**

Natural Stone



## **MATERIALS**









Travertine

White Carrara

Nero Marquina

Apuan Grey