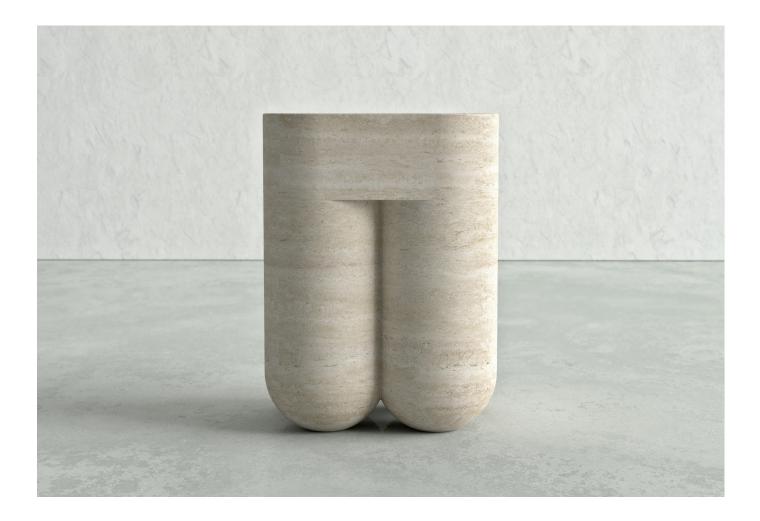

## Chunky

Chunky is piece of functional art that seamlessly marries craftsmanship with cutting-edge technology.

Crafted from monolithic travertine, Chunky stands as a sculptural masterpiece. The choice of travertine not only adds an air of timeless elegance but also imparts a rugged durability and offer a sensorial experience at the touch. The natural variations in the travertine's texture create a captivating visual landscape, making each stool a unique expression of the earth's beauty

## **DIMENSIONS**

L 13.5" (34 cm) H 18" (46 cm) WEIGHT 110 Kg (200 lbs)