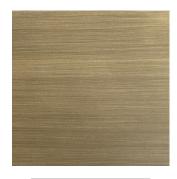

side of the sconce while the translucency of the marble evokes transcendence and spirituality.

When the lamp is lit up, the natural veins of the stone become dark, creating a dramatic effect of contrast. When the lamp is off, Aura becomes a sculpture and shows all the beautiful colors of an extraordinary stone.

Handcrafted in Italy



#### **LAMPING**

MR16 SORAA LED BULBS (Included)
1 x 7.5W (50W Equivalent) LED
460 Total Lumen Output
3000K / 95 CRI
GU10 Base / Dimmable /
120 Volt / 240V
Voltage 120-240

#### **DIMENSIONS**

15.75" H X 4" W 400mm H X 100mm W

## **MATERIALS**

SHADER Natural Stone

PLATE Plated Steel - Burnished Brass

## **WEIGHT**

8 Lbs (4 kg)

# **MATERIALS - SHADER**









Nero Marquina

Calacata Bardiglio Verde Guatemala

# MATERIALS - WALL PLATE AND BRACKETS



Plated Steel Brushed Brass Finish