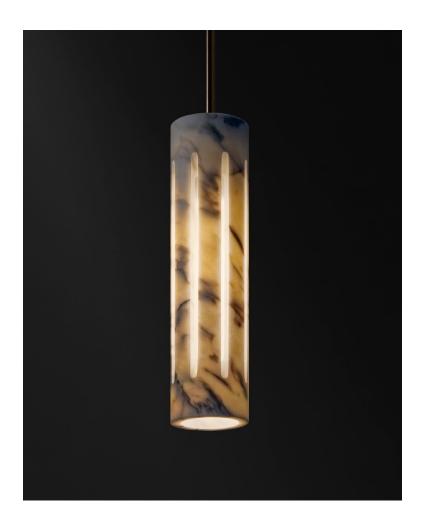

# Aura Pendant

Sculpted from a single marble block, Aura is a contemporary reinterpretation of the ancient outdoor lanterns, made possible by the finest techniques in stone fabrication. Vertical cuts on the cylindrical surface allow light to pass throughout the entire inside of the sconce while the translucency of the marble evokes transcendence and spirituality.

When the lamp is lit up, the natural veins of the stone become dark, creating a dramatic effect of contrast. When the lamp is off, Aura becomes a sculpture and shows all the beautiful colors of an extraordinary stone.

Handcrafted in Italy