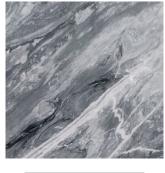

brication. Vertical cuts on the cylindrical surface allow light to pass throughout the entire inside of the sconce while the translucency of the marble evokes transcendence and spirituality.

When the lamp is lit up, the natural veins of the stone become dark, creating a dramatic effect of contrast. When the lamp is off, Aura becomes a sculpture and shows all the beautiful colors of an extraordinary stone.

Handcrafted in Italy



#### **LAMPING**

MR16 SORAA LED BULBS (Included)
1 x 7.5W (50W Equivalent) LED
460 Total Lumen Output
3000K / 95 CRI
GU10 Base / Dimmable /
120 Volt / 240V
Voltage 120-240

#### **DIMENSIONS**

15.75" H X 4" W 400mm H X 100mm W

## **MATERIALS**

SHADER Natural Stone

PLATE Plated Steel - Burnished Brass

## **WEIGHT**

8 Lbs (4 kg)

# **MATERIALS - SHADER**









Nero Marquina

Calacata Bardiglio Verde Guatemala

# MATERIALS - WALL PLATE AND BRACKETS



Plated Steel Brushed Brass Finish