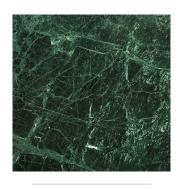

ication. Vertical cuts on the cylindrical surface allow light to pass throughout the entire inside of the sconce while the translucency of the marble evokes transcendence and spirituality.

When the lamp is lit up, the natural veins of the stone become dark, creating a dramatic effect of contrast. When the lamp is off, Aura becomes a sculpture and shows all the beautiful colors of an extraordinary stone.

Handcrafted in Italy



#### **LAMPING**

MR16 SORAA LED BULBS (Included)
1 x 7.5W (50W Equivalent) LED
460 Total Lumen Output
3000K / 95 CRI
GU10 Base / Dimmable /
120 Volt / 240V
Voltage 120-240

#### **DIMENSIONS**

15.75" H X 4" W 400mm H X 100mm W

## **MATERIALS**

SHADER Natural Stone

PLATE Plated Steel - Burnished Brass

## **WEIGHT**

8 Lbs (4 kg)

# **MATERIALS - SHADER**









Nero Marquina

Calacata Bardiglio Verde Guatemala

# MATERIALS - WALL PLATE AND BRACKETS



Plated Steel Brushed Brass Finish