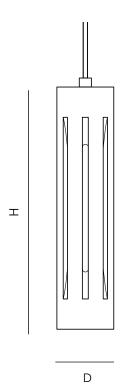

# Aura Pendant

Sculpted from a single marble block, Aura is a contemporary reinterpretation of the ancient outdoor lanterns, made possible by the finest techniques in stone fabrication. Vertical cuts on the cylindrical surface allow light to pass throughout the entire inside of the sconce while the translucency of the marble evokes transcendence and spirituality.

When the lamp is lit up, the natural veins of the stone become dark, creating a dramatic effect of contrast. When the lamp is off, Aura becomes a sculpture and shows all the beautiful colors of an extraordinary stone.

Handcrafted in Italy



#### **LAMPING**

MR16 SORAA LED BULBS (Included)
1 x 7.5W (50W Equivalent) LED
460 Total Lumen Output
3000K / 95 CRI
GU10 Base / Dimmable /
120 Volt / 240V
Voltage 120-240

#### **DIMENSIONS**

15.75" H X 4" W 400mm H X 100mm W

## **MATERIALS**

SHADER Natural Stone

PLATE Plated Steel - Burnished Brass

## **WEIGHT**

8 Lbs (4 kg)

# **MATERIALS - SHADER**









Nero Marquina

Calacata Bardiglio Verde Guatemala

# MATERIALS - WALL PLATE AND BRACKETS



Plated Steel Brushed Brass Finish