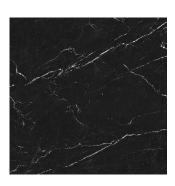

ation. Vertical cuts on the cylindrical surface allow light to pass throughout the entire inside of the sconce while the translucency of the marble evokes transcendence and spirituality.

When the lamp is lit up, the natural veins of the stone become dark, creating a dramatic effect of contrast. When the lamp is off, Aura becomes a sculpture and shows all the beautiful colors of an extraordinary stone.

Handcrafted in Italy



#### **LAMPING**

MR16 SORAA LED BULBS (Included)
1 x 7.5W (50W Equivalent) LED
460 Total Lumen Output
3000K / 95 CRI
GU10 Base / Dimmable /
120 Volt / 240V
Voltage 120-240

#### **DIMENSIONS**

15.75" H X 4" W 400mm H X 100mm W

## **MATERIALS**

SHADER Natural Stone

PLATE Plated Steel - Burnished Brass

## **WEIGHT**

8 Lbs (4 kg)

# **MATERIALS - SHADER**









Nero Marquina

Calacata Bardiglio Verde Guatemala

# MATERIALS - WALL PLATE AND BRACKETS



Plated Steel Brushed Brass Finish