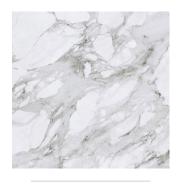

fabrication. Vertical cuts on the cylindrical surface allow light to pass throughout the entire inside of the sconce while the translucency of the marble evokes transcendence and spirituality.

When the lamp is lit up, the natural veins of the stone become dark, creating a dramatic effect of contrast. When the lamp is off, Aura becomes a sculpture and shows all the beautiful colors of an extraordinary stone.

Handcrafted in Italy



#### **LAMPING**

MR16 SORAA LED BULBS (Included)
1 x 7.5W (50W Equivalent) LED
460 Total Lumen Output
3000K / 95 CRI
GU10 Base / Dimmable /
120 Volt / 240V
Voltage 120-240

#### **DIMENSIONS**

15.75" H X 4" W 400mm H X 100mm W

## **MATERIALS**

SHADER Natural Stone

PLATE Plated Steel - Burnished Brass

## **WEIGHT**

8 Lbs (4 kg)

# **MATERIALS - SHADER**









Nero Marquina

Calacata Bardiglio Verde Guatemala

# MATERIALS - WALL PLATE AND BRACKETS



Plated Steel Brushed Brass Finish