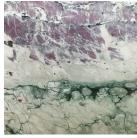

2200L x 1000W x 730H (mm) 86.5L x 39.5W x 28.75H (in) **FKL220** 

2800L x 1000W x 730H (mm) 110.25L x 39.5W x 28.75H (in) **FKL280** 

RECTANGULAR or ELLIPTICAL MARBLE TOP Max lenght 3200 mm (126 in) Max width 1800 mm (70.75 in) **PPLCST** 

RECTANGULAR or ELLIPTICAL WOOD TOP

Max lenght 4000 mm (157.5 in) Max width 1800 mm (70.75 in)

#### TABLE LEGS **METAL**



**STEEL BLACK FINISH** 

PLATED STEEL

**STEEL** 

**DELABRE FINISH** 

**POWDER COATING** 

**CUSTOM RAL COLOR** 

**BRUSHED BRASS FINISH** 





**SOLID OAK** NATURAL OR SANDED FINISH







SOLID OAK DARK STAINED FINISH



LACQUERED WOOD **CUSTOM RAL COLOR** 

### TABLE TOP NATURAL STONE

available finishes: brushed, honed, polished



**MARBLE** CALACATTA GOLD



**MARBLE** CALACATTA CRESTOLA



**MARBLE** STATUARIO BELGIA



**MARBLE BRECCIA APUANA** 



**MARBLE** WHITE CARRARA



**MARBLE COFFEE BEAN** 



**MARBLE** DARK EMPERADOR



**BLACK AND GOLD** 

# **ETAMORPH**