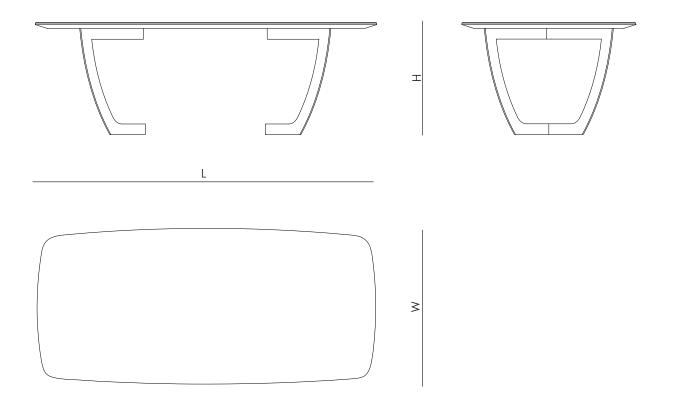

#### **TABLE LEGS**

1/8" (3mm) folded metal:

- Natural or plated steel (burnished or brushed)
- Steel Delabre finish
- Powder coated steel (RAL colors)
- Solid Brass (burnished or brushed)

2200L x 1000W x 730H (mm) 86.5L x 39.5W x 28.75H (in) **FKL220** 

2800L x 1000W x 730H (mm) 110.25L x 39.5W x 28.75H (in) **FKL280** 

RECTANGULAR or ELLIPTICAL MARBLE TOP Max lenght 3200 mm (126 in) Max width 1800 mm (70.75 in) **PPLCST** 

RECTANGULAR or ELLIPTICAL WOOD TOP

Max lenght 4000 mm (157.5 in) Max width 1800 mm (70.75 in)