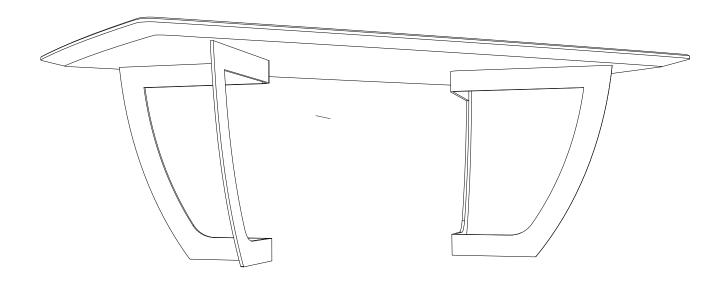

The most advanced techniques in metal folding allows for the creation of incredibly light yet sturdy supports that are connected directly to the bottom of the table top.

The 2 easels can be stacked to significantly reduce the shipping volume.

Light, flexible, elegant, Fork is a fresh and sleek addition to the living space.