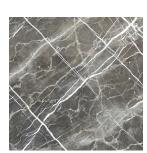

L220** 

2800L x 1000W x 730H (mm) 110.25L x 39.5W x 28.75H (in) **FKL280** 

RECTANGULAR or ELLIPTICAL MARBLE TOP Max lenght 3200 mm (126 in) Max width 1800 mm (70.75 in) **PPLCST** 

RECTANGULAR or ELLIPTICAL WOOD TOP

Max lenght 4000 mm (157.5 in) Max width 1800 mm (70.75 in)

#### TABLE LEGS **METAL**



**STEEL BLACK FINISH** 

PLATED STEEL

**STEEL** 

**DELABRE FINISH** 

**POWDER COATING** 

**CUSTOM RAL COLOR** 

**BRUSHED BRASS FINISH** 





**SOLID OAK** NATURAL OR SANDED FINISH







SOLID OAK DARK STAINED FINISH



LACQUERED WOOD **CUSTOM RAL COLOR** 

### TABLE TOP NATURAL STONE

available finishes: brushed, honed, polished



**MARBLE** CALACATTA GOLD



**MARBLE** CALACATTA CRESTOLA



**MARBLE** STATUARIO BELGIA



**MARBLE BRECCIA APUANA** 



**MARBLE** WHITE CARRARA



**MARBLE COFFEE BEAN** 



**MARBLE** DARK EMPERADOR



**BLACK AND GOLD** 

# **ETAMORPH**