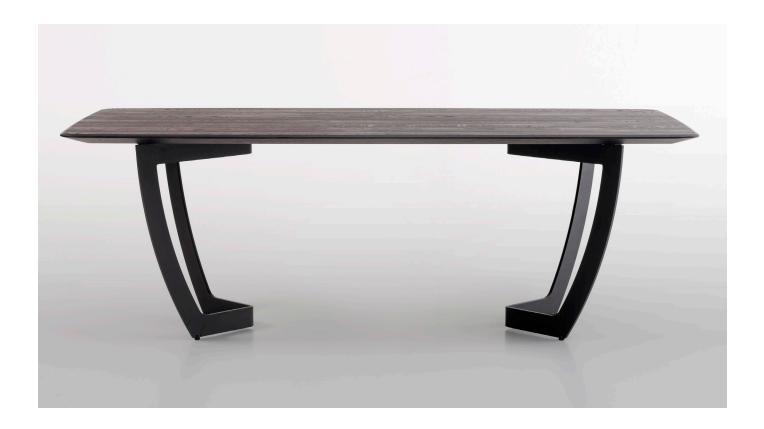

## Fork

With a curved double self-supporting easel structure and beveled table top, Fork is the a powerful combination of elegance and modernity.

The table top is vailable is several kind of wood finishes and natural stones.

The most advanced techniques in metal folding allows for the creation of incredibly light yet sturdy supports that are connected directly to the bottom of the table top.

The 2 easels can be stacked to significantly reduce the shipping volume.

Light, flexible, elegant, Fork is a fresh and sleek addition to the living space.